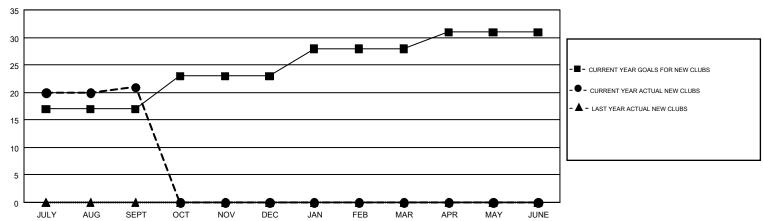

## GMT MONTHLY MEMBERSHIP PROGRESS REPORT

Results as of: 9/30/2017

Multiple District 3234

GMT: JAYESH THAKKAR

LOCATION: INDIA

GMT CA 6

| Clubs                 |               |           |               | Members               |                           |                         |                                                    |  |
|-----------------------|---------------|-----------|---------------|-----------------------|---------------------------|-------------------------|----------------------------------------------------|--|
| RESULTS FOR 2017-2018 |               |           |               | RESULTS FOR 2017-2018 |                           |                         |                                                    |  |
| QUARTER               | NEW CLUB GOAL | NEW CLUBS | DROPPED CLUBS | QUARTER               | MEMBER GROWTH NET<br>GOAL | MEMBER GROWTH<br>ACTUAL | DROPPED<br>MEMBERS ACTUAL<br>(including transfers) |  |
| JULY/AUG/SEPT         | 17            | 21        | 2             | JULY/AUG/SEPT         | 900                       | 838                     | 616                                                |  |
| OCT/NOV/DEC           | 6             | 0         | 0             | OCT/NOV/DEC           | 345                       | 0                       | 0                                                  |  |
| JAN/FEB/MAR           | 5             | 0         | 0             | JAN/FEB/MAR           | 145                       | 0                       | 0                                                  |  |
| APR/MAY/JUNE          | 3             | 0         | 0             | APR/MAY/JUNE          | -290                      | 0                       | 0                                                  |  |