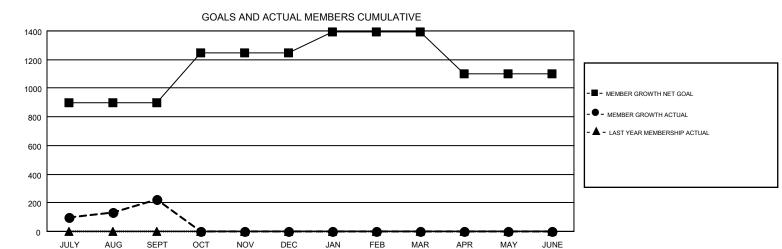

## GMT MONTHLY MEMBERSHIP PROGRESS REPORT

Results as of: 9/30/2017

Multiple District 3234

GMT: JAYESH THAKKAR

LOCATION: INDIA

GMT CA 6

| Clubs                 |               |           |               | Members               |                           |                         |                                                    |  |
|-----------------------|---------------|-----------|---------------|-----------------------|---------------------------|-------------------------|----------------------------------------------------|--|
| RESULTS FOR 2017-2018 |               |           |               | RESULTS FOR 2017-2018 |                           |                         |                                                    |  |
| QUARTER               | NEW CLUB GOAL | NEW CLUBS | DROPPED CLUBS | QUARTER               | MEMBER GROWTH NET<br>GOAL | MEMBER GROWTH<br>ACTUAL | DROPPED<br>MEMBERS ACTUAL<br>(including transfers) |  |
| JULY/AUG/SEPT         | 17            | 21        | 2             | JULY/AUG/SEPT         | 900                       | 838                     | 616                                                |  |
| OCT/NOV/DEC           | 6             | 0         | 0             | OCT/NOV/DEC           | 345                       | 0                       | 0                                                  |  |
| JAN/FEB/MAR           | 5             | 0         | 0             | JAN/FEB/MAR           | 145                       | 0                       | 0                                                  |  |
| APR/MAY/JUNE          | 3             | 0         | 0             | APR/MAY/JUNE          | -290                      | 0                       | 0                                                  |  |